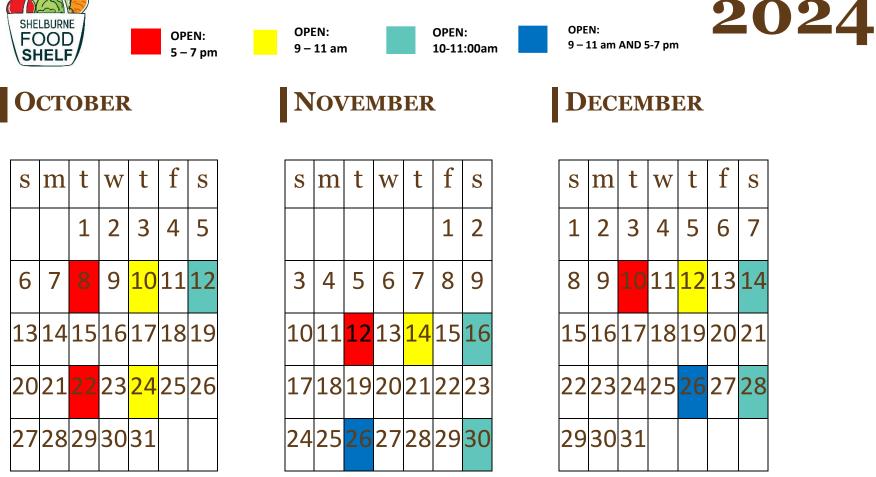

## How to make an appointment to shop at the Shelburne Food Shelf

## If you have a smart phone or a computer:

- 1. Type shelburnefoodshelf.org in your browser and hit enter.
- 2. Click on the "Shop for food" button with the shopping cart icon.
- 3. Click on the green button that says "View calendar".
- 4. Pick a time to shop and click on it.

5. Fill in your name (first and last name, please), family size and phone number. You do not have to enter an email address.

6. Click on the green Sign Up button and You're Done! Be sure to make a note of your appointment time!

## If you Do NOT have a smart phone or computer:

Call the Food Shelf at 802-622-3313 and press Extension #3. Leave your name, phone number and the date and time you want to shop. Someone will call you back and confirm the appointment for you. Be sure to make a note of your appointment time!